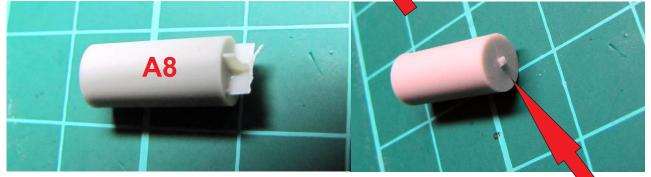

Reel equipment commonly used by US Army, to be assembled on weasels, jeeps, other vehicles and used on its own as a part of diorama

Push out slots from the other side

Remove cast connectors carefully do not damage square pin