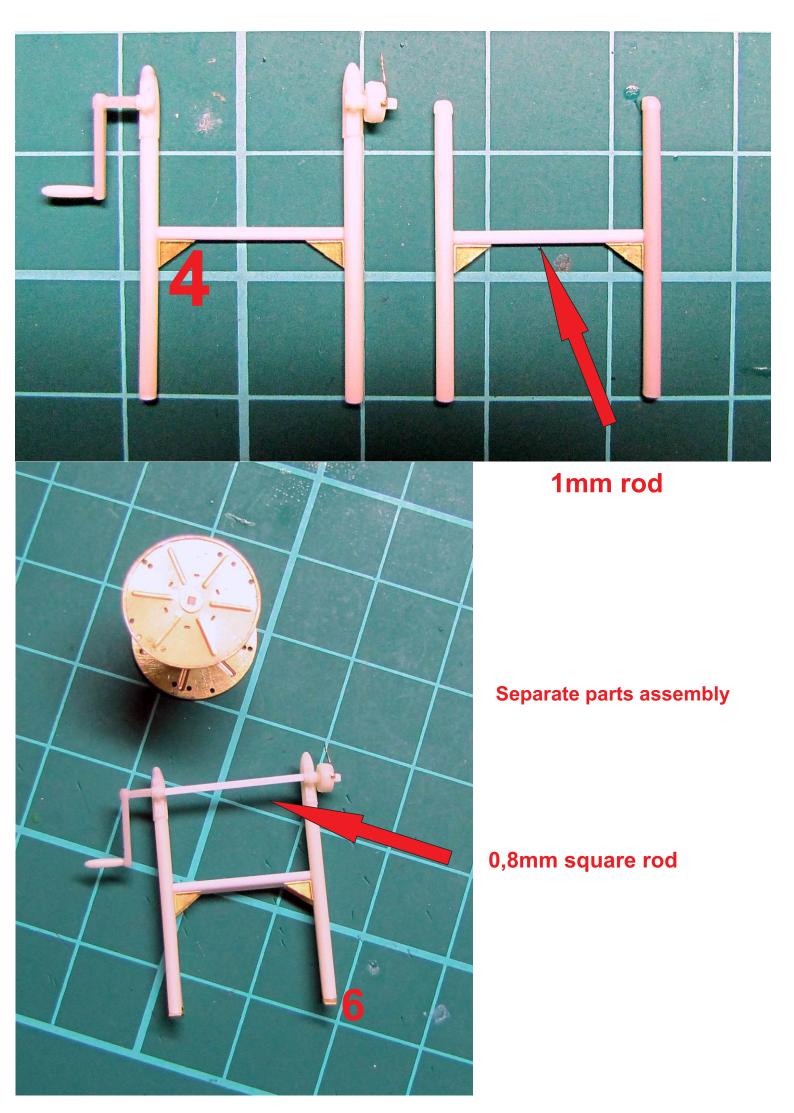

For early version of the reel assembly cut and replace rods below the hinges by smaller diameter rod

Support holders for option 1

Plastic line provided to make a cable