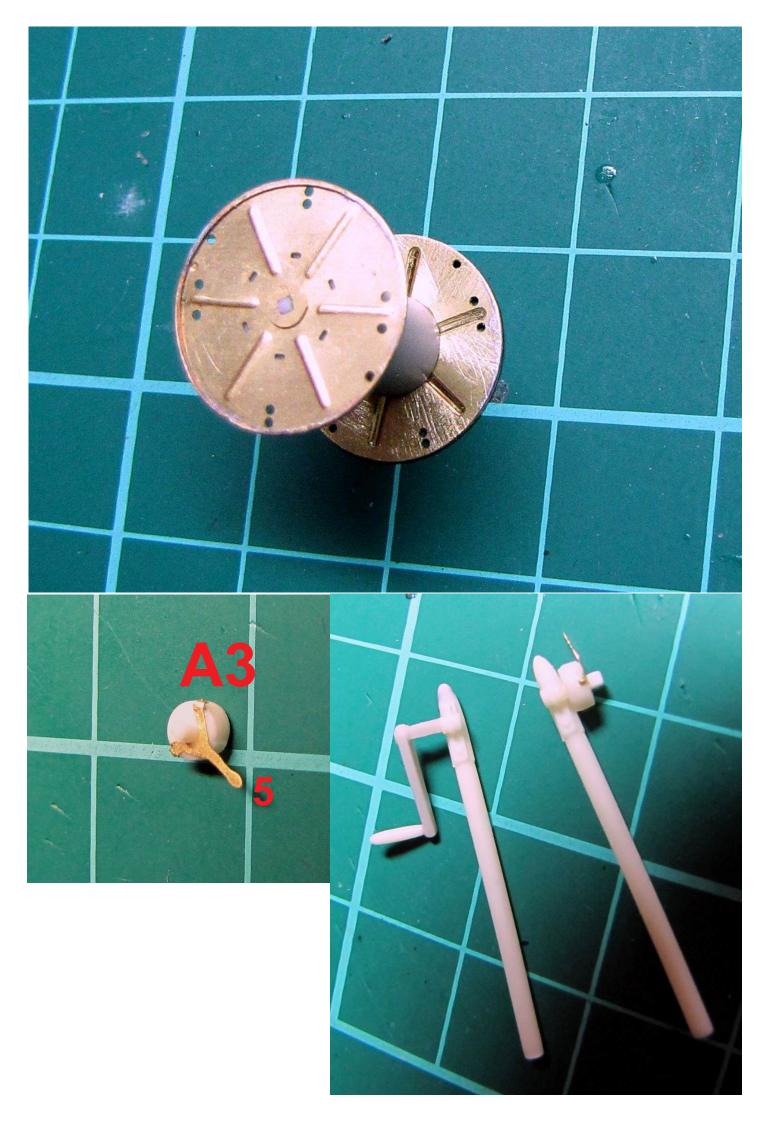

Reel equipment commonly used by US Army, to be assembled on weasels, jeeps, other vehicles and used on its own as a part of diorama

Push out slots from the other side

Remove cast connectors carefully do not damage square pin