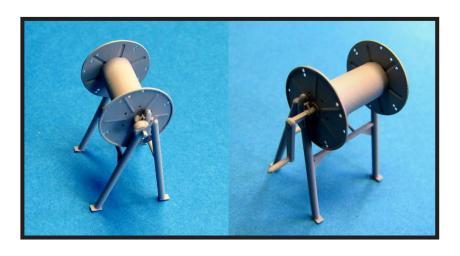

## 1/35 US Army Reel Equipment

No.35504 www.Lzmodels.com

## contains 1 highly detailed and accurate set

Reel assembly for weasels, jeeps, other vehicles and diorama

8 resin parts
15 PE parts
plastic and wire needed for assembly
instructions and references on CD

Reel equipment commonly used by US Army, to be assembled on weasels, jeeps, other vehicles and used on its own as a part of diorama

Push out slots from the other side

Remove cast connectors carefully do not damage square pin