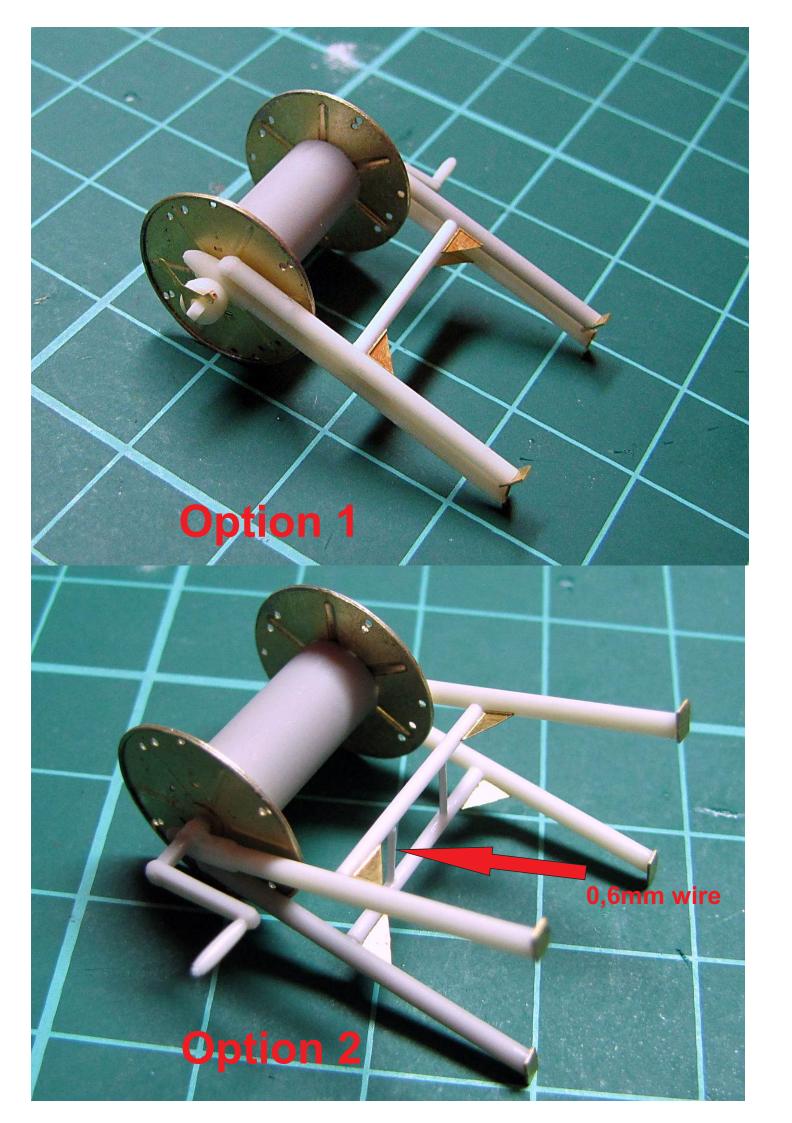

For early version of the reel assembly cut and replace rods below the hinges by smaller diameter rod

Support holders for option 1

Plastic line provided to make a cable