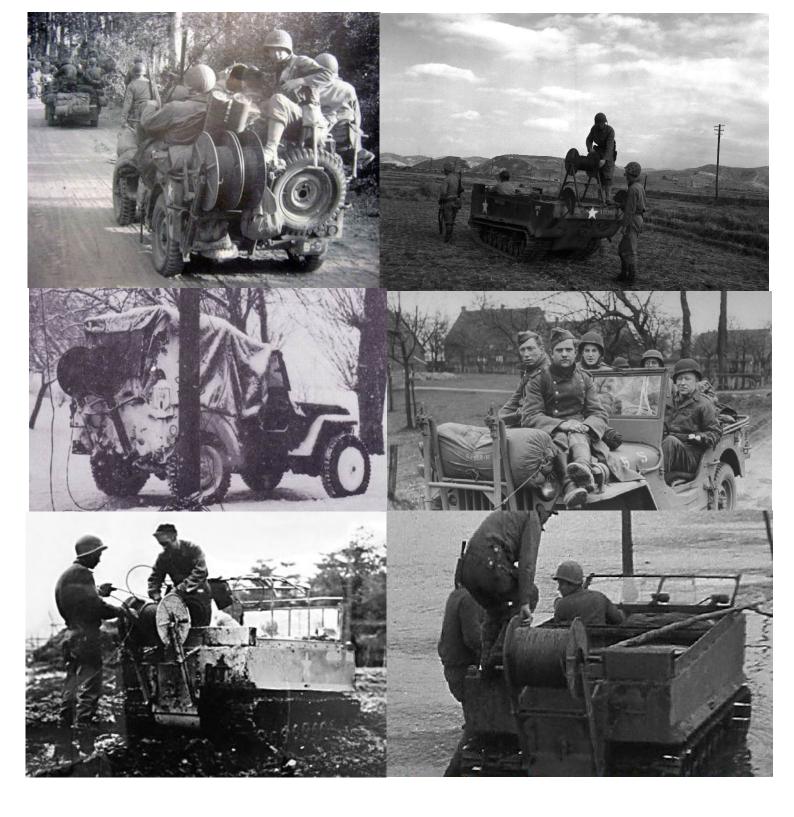

## 1/35 US Army Reel Equipment

No.35504 www.Lzmodels.com

## contains 1 highly detailed and accurate set

Reel assembly for weasels, jeeps, other vehicles and diorama

8 resin parts
15 PE parts
plastic and wire needed for assembly
instructions and references on CD

Reel equipment commonly used by US Army, to be assembled on weasels, jeeps, other vehicles and used on its own as a part of diorama

Push out slots from the other side

Remove cast connectors carefully do not damage square pin