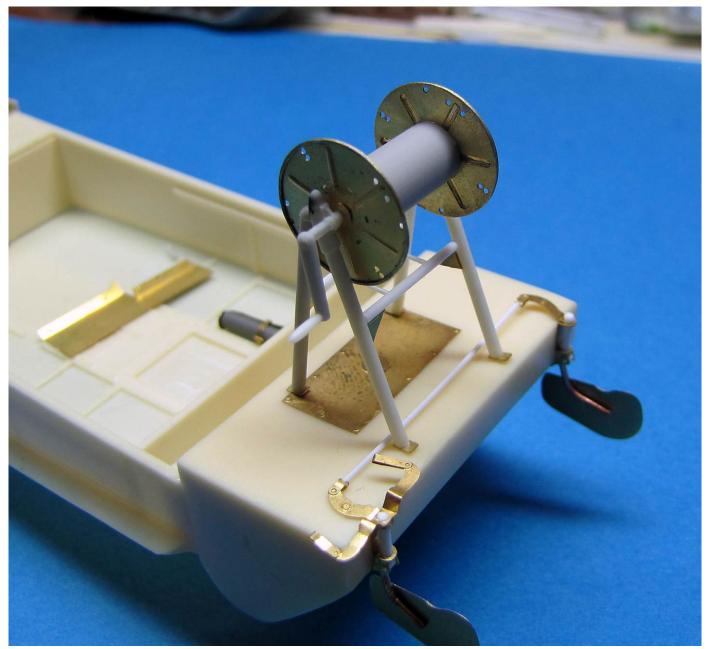

Reel equipment commonly used by US Army, to be assembled on weasels, jeeps, other vehicles and used on its own as a part of diorama

Push out slots from the other side

Remove cast connectors carefully do not damage square pin