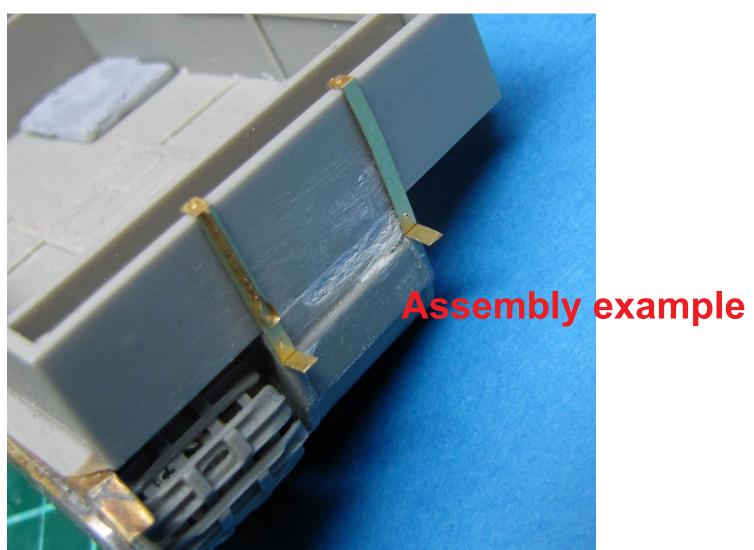

Reel equipment commonly used by US Army, to be assembled on weasels, jeeps, other vehicles and used on its own as a part of diorama

Push out slots from the other side

Remove cast connectors carefully do not damage square pin