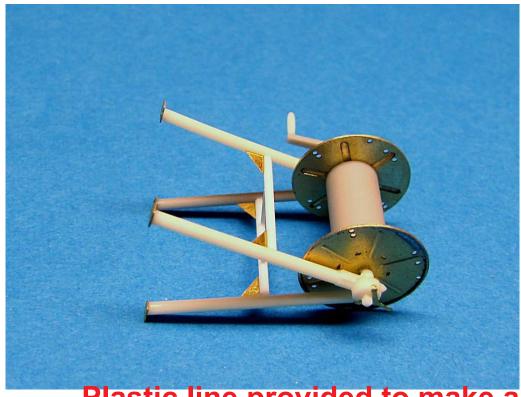

For early version of the reel assembly cut and replace rods below the hinges by smaller diameter rod

Support holders for option 1

Plastic line provided to make a cable