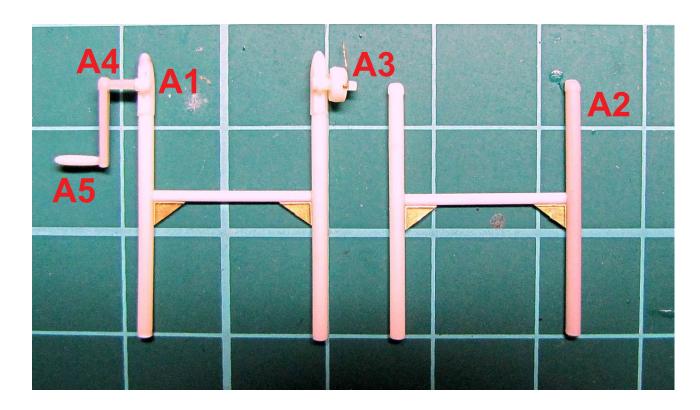

Reel equipment commonly used by US Army, to be assembled on weasels, jeeps, other vehicles and used on its own as a part of diorama

Push out slots from the other side

Remove cast connectors carefully do not damage square pin

For early version of the reel assembly cut and replace rods below the hinges by smaller diameter rod

Support holders for option 1

Plastic line provided to make a cable