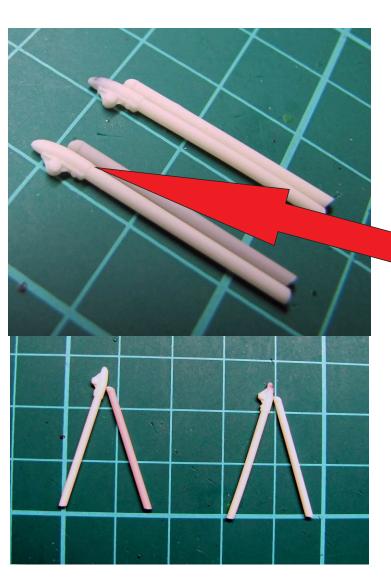

For early version of the reel assembly cut and replace rods below the hinges by smaller diameter rod

Support holders for option 1

Plastic line provided to make a cable