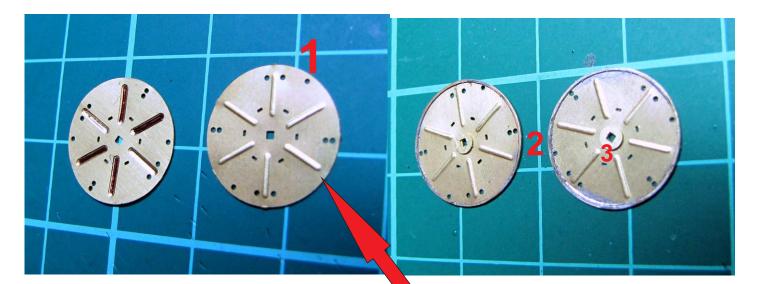

Reel equipment commonly used by US Army, to be assembled on weasels, jeeps, other vehicles and used on its own as a part of diorama

Push out slots from the other side

Remove cast connectors carefully do not damage square pin