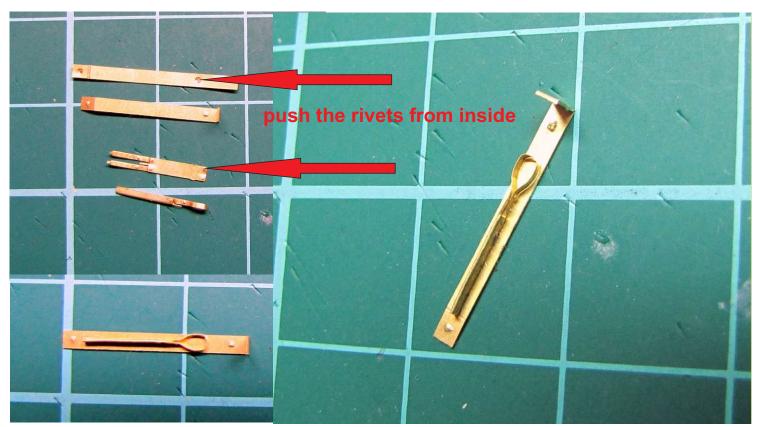

Reel equipment commonly used by US Army, to be assembled on weasels, jeeps, other vehicles and used on its own as a part of diorama

Push out slots from the other side

Remove cast connectors carefully do not damage square pin