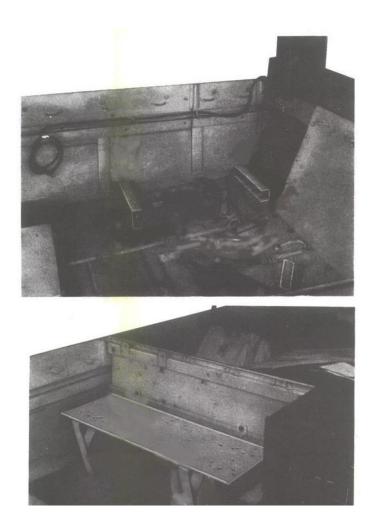

## SCR 510

SCR-508

SCR - 506

Mounts for radios in M29 weasel. Some other examples can be seen here:

http://www.migproductionsforums.com/phpBB3/viewtopic.php?f=9&t=8947&start=90

Decals contain various placards to be used according to the reference pictures