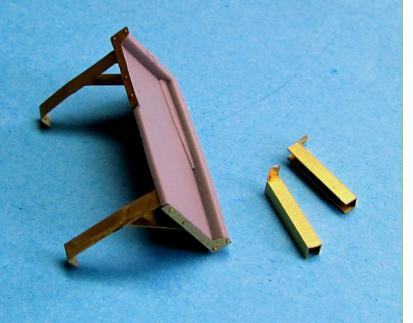

## contains 1 highly detailed and accurate set

SCR 506, SCR 508, SCR 510 radios + various antennas, accessories and mountings

20 resin parts

14 PE parts

wires needed for assembly + decals instructions and references on CD

## SCR 510

SCR-508

SCR - 506

Mounts for radios in M29 weasel. Some other examples can be seen here:

http://www.migproductionsforums.com/phpBB3/viewtopic.php?f=9&t=8947&start=90

Decals contain various placards to be used according to the reference pictures