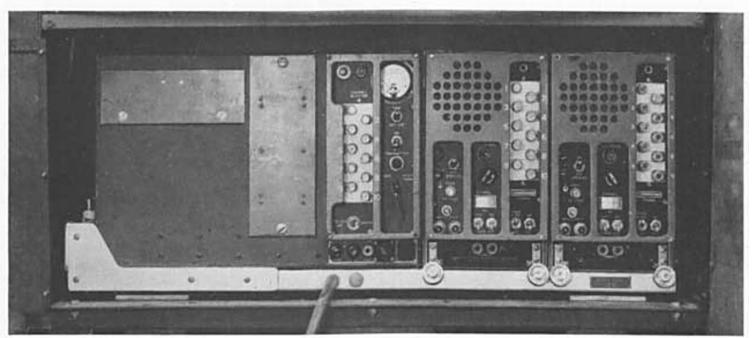

The kit contains small parts, keep it out of the reach of children. Glue and paints not included

Additional set of detailed US radios - not only to be used with our M29 weasel. Set contains Radio set SCR 508 installed and operated in combat vehicles such as tanks, or any other authorised vehicles, Radio set SCR 506 also used in tanks, amphibian trucks, personnel carriers, and other vehicles to provide continuous wave and voice communication from one vehicle to another or between these vehicles and airplanes or base station, and finally SCR 510 Radio set seen often mounted in jeeps and other smaller vehicles. Mast base MP-48 and two pieces of MP-57 are included together with 2 Phantom antennas. Besides these set contains also additional pieces, microphones, hand phones and all the mountings needed for assembly in any vehicle

## SCR 510

SCR-508

SCR - 506

Mounts for radios in M29 weasel. Some other examples can be seen here:

http://www.migproductionsforums.com/phpBB3/viewtopic.php?f=9&t=8947&start=90

Decals contain various placards to be used according to the reference pictures