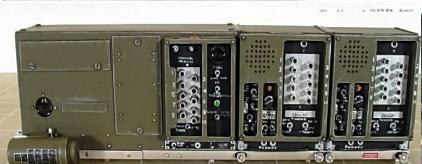

The kit contains small parts, keep it out of the reach of children. Glue and paints not included

Additional set of detailed US radios - not only to be used with our M29 weasel. Set contains Radio set SCR 508 installed and operated in combat vehicles such as tanks, or any other authorised vehicles, Radio set SCR 506 also used in tanks, amphibian trucks, personnel carriers, and other vehicles to provide continuous wave and voice communication from one vehicle to another or between these vehicles and airplanes or base station, and finally SCR 510 Radio set seen often mounted in jeeps and other smaller vehicles. Mast base MP-48 and two pieces of MP-57 are included together with 2 Phantom antennas. Besides these set contains also additional pieces, microphones, hand phones and all the mountings needed for assembly in any vehicle

## SCR 510

SCR-508

SCR - 506

Mounts for radios in M29 weasel. Some other examples can be seen here:

http://www.migproductionsforums.com/phpBB3/viewtopic.php?f=9&t=8947&start=90

Decals contain various placards to be used according to the reference pictures