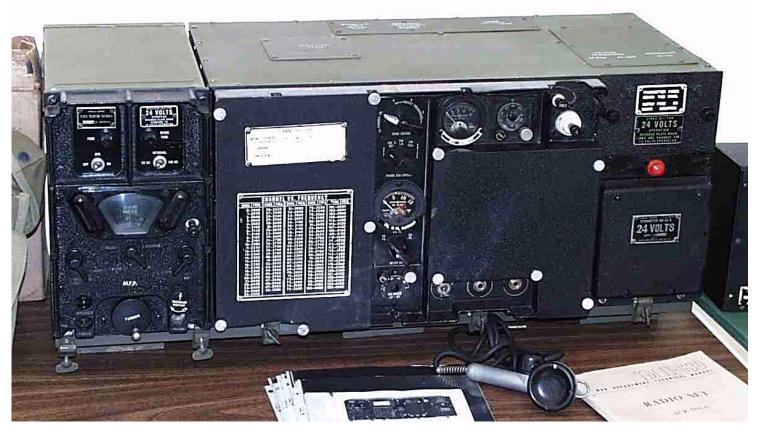

The kit contains small parts, keep it out of the reach of children. Glue and paints not included

Additional set of detailed US radios - not only to be used with our M29 weasel. Set contains Radio set SCR 508 installed and operated in combat vehicles such as tanks, or any other authorised vehicles, Radio set SCR 506 also used in tanks, amphibian trucks, personnel carriers, and other vehicles to provide continuous wave and voice communication from one vehicle to another or between these vehicles and airplanes or base station, and finally SCR 510 Radio set seen often mounted in jeeps and other smaller vehicles. Mast base MP-48 and two pieces of MP-57 are included together with 2 Phantom antennas. Besides these set contains also additional pieces, microphones, hand phones and all the mountings needed for assembly in any vehicle