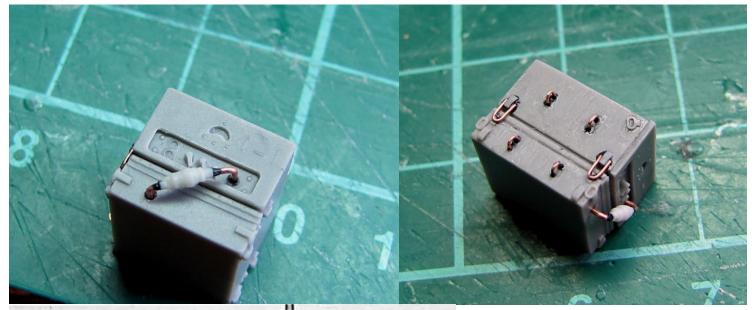

## contains 1 highly detailed and accurate set

SCR 506, SCR 508, SCR 510 radios + various antennas, accessories and mountings

20 resin parts

14 PE parts

wires needed for assembly + decals instructions and references on CD

The kit contains small parts, keep it out of the reach of children. Glue and paints not included

Additional set of detailed US radios - not only to be used with our M29 weasel. Set contains Radio set SCR 508 installed and operated in combat vehicles such as tanks, or any other authorised vehicles, Radio set SCR 506 also used in tanks, amphibian trucks, personnel carriers, and other vehicles to provide continuous wave and voice communication from one vehicle to another or between these vehicles and airplanes or base station, and finally SCR 510 Radio set seen often mounted in jeeps and other smaller vehicles. Mast base MP-48 and two pieces of MP-57 are included together with 2 Phantom antennas. Besides these set contains also additional pieces, microphones, hand phones and all the mountings needed for assembly in any vehicle