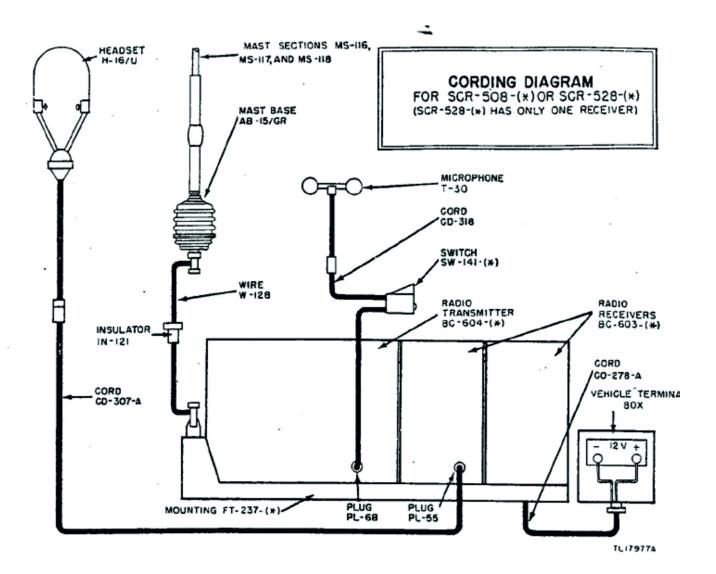

The kit contains small parts, keep it out of the reach of children. Glue and paints not included

Additional set of detailed US radios - not only to be used with our M29 weasel. Set contains Radio set SCR 508 installed and operated in combat vehicles such as tanks, or any other authorised vehicles, Radio set SCR 506 also used in tanks, amphibian trucks, personnel carriers, and other vehicles to provide continuous wave and voice communication from one vehicle to another or between these vehicles and airplanes or base station, and finally SCR 510 Radio set seen often mounted in jeeps and other smaller vehicles. Mast base MP-48 and two pieces of MP-57 are included together with 2 Phantom antennas. Besides these set contains also additional pieces, microphones, hand phones and all the mountings needed for assembly in any vehicle