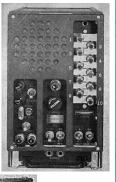

The kit contains small parts, keep it out of the reach of children. Glue and paints not included

Additional set of detailed US radios - not only to be used with our M29 weasel. Set contains Radio set SCR 508 installed and operated in combat vehicles such as tanks, or any other authorised vehicles, Radio set SCR 506 also used in tanks, amphibian trucks, personnel carriers, and other vehicles to provide continuous wave and voice communication from one vehicle to another or between these vehicles and airplanes or base station, and finally SCR 510 Radio set seen often mounted in jeeps and other smaller vehicles. Mast base MP-48 and two pieces of MP-57 are included together with 2 Phantom antennas. Besides these set contains also additional pieces, microphones, hand phones and all the mountings needed for assembly in any vehicle