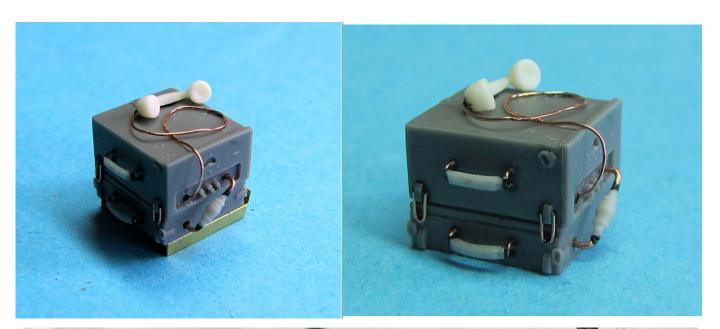

## contains 1 highly detailed and accurate set

SCR 506, SCR 508, SCR 510 radios + various antennas, accessories and mountings

20 resin parts

14 PE parts

wires needed for assembly + decals instructions and references on CD

The kit contains small parts, keep it out of the reach of children. Glue and paints not included

Additional set of detailed US radios - not only to be used with our M29 weasel. Set contains Radio set SCR 508 installed and operated in combat vehicles such as tanks, or any other authorised vehicles, Radio set SCR 506 also used in tanks, amphibian trucks, personnel carriers, and other vehicles to provide continuous wave and voice communication from one vehicle to another or between these vehicles and airplanes or base station, and finally SCR 510 Radio set seen often mounted in jeeps and other smaller vehicles. Mast base MP-48 and two pieces of MP-57 are included together with 2 Phantom antennas. Besides these set contains also additional pieces, microphones, hand phones and all the mountings needed for assembly in any vehicle

## SCR 510

SCR-508

SCR - 506

Mounts for radios in M29 weasel. Some other examples can be seen here:

http://www.migproductionsforums.com/phpBB3/viewtopic.php?f=9&t=8947&start=90

Decals contain various placards to be used according to the reference pictures