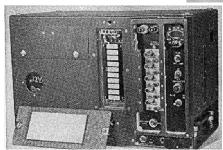

The kit contains small parts, keep it out of the reach of children. Glue and paints not included

Additional set of detailed US radios - not only to be used with our M29 weasel. Set contains Radio set SCR 508 installed and operated in combat vehicles such as tanks, or any other authorised vehicles, Radio set SCR 506 also used in tanks, amphibian trucks, personnel carriers, and other vehicles to provide continuous wave and voice communication from one vehicle to another or between these vehicles and airplanes or base station, and finally SCR 510 Radio set seen often mounted in jeeps and other smaller vehicles. Mast base MP-48 and two pieces of MP-57 are included together with 2 Phantom antennas. Besides these set contains also additional pieces, microphones, hand phones and all the mountings needed for assembly in any vehicle