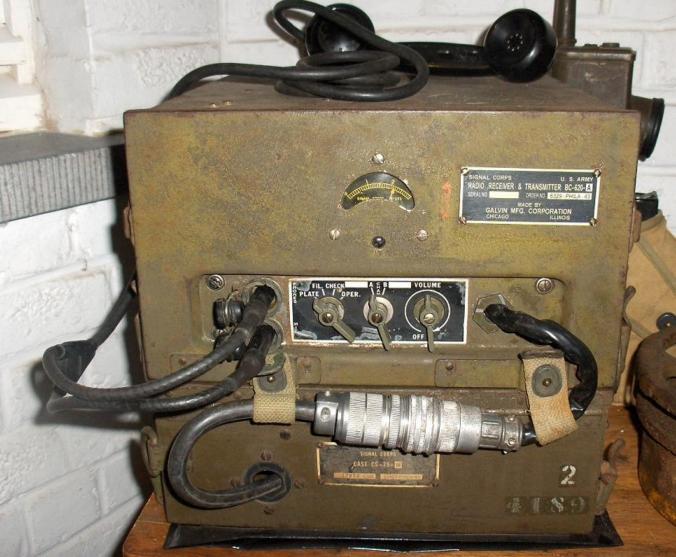

The kit contains small parts, keep it out of the reach of children. Glue and paints not included

Additional set of detailed US radios - not only to be used with our M29 weasel. Set contains Radio set SCR 508 installed and operated in combat vehicles such as tanks, or any other authorised vehicles, Radio set SCR 506 also used in tanks, amphibian trucks, personnel carriers, and other vehicles to provide continuous wave and voice communication from one vehicle to another or between these vehicles and airplanes or base station, and finally SCR 510 Radio set seen often mounted in jeeps and other smaller vehicles. Mast base MP-48 and two pieces of MP-57 are included together with 2 Phantom antennas. Besides these set contains also additional pieces, microphones, hand phones and all the mountings needed for assembly in any vehicle

## SCR 510

SCR-508

SCR - 506

Mounts for radios in M29 weasel. Some other examples can be seen here:

http://www.migproductionsforums.com/phpBB3/viewtopic.php?f=9&t=8947&start=90

Decals contain various placards to be used according to the reference pictures