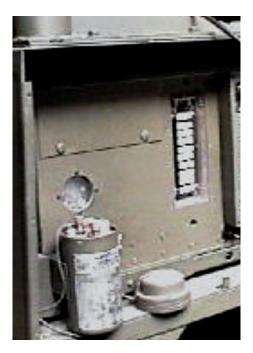

The kit contains small parts, keep it out of the reach of children. Glue and paints not included

Additional set of detailed US radios - not only to be used with our M29 weasel. Set contains Radio set SCR 508 installed and operated in combat vehicles such as tanks, or any other authorised vehicles, Radio set SCR 506 also used in tanks, amphibian trucks, personnel carriers, and other vehicles to provide continuous wave and voice communication from one vehicle to another or between these vehicles and airplanes or base station, and finally SCR 510 Radio set seen often mounted in jeeps and other smaller vehicles. Mast base MP-48 and two pieces of MP-57 are included together with 2 Phantom antennas. Besides these set contains also additional pieces, microphones, hand phones and all the mountings needed for assembly in any vehicle

## SCR 510

SCR-508

SCR - 506

Mounts for radios in M29 weasel. Some other examples can be seen here:

http://www.migproductionsforums.com/phpBB3/viewtopic.php?f=9&t=8947&start=90

Decals contain various placards to be used according to the reference pictures