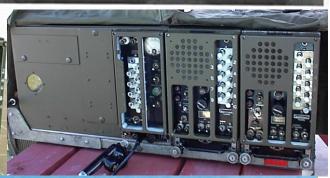

The kit contains small parts, keep it out of the reach of children. Glue and paints not included

Additional set of detailed US radios - not only to be used with our M29 weasel. Set contains Radio set SCR 508 installed and operated in combat vehicles such as tanks, or any other authorised vehicles, Radio set SCR 506 also used in tanks, amphibian trucks, personnel carriers, and other vehicles to provide continuous wave and voice communication from one vehicle to another or between these vehicles and airplanes or base station, and finally SCR 510 Radio set seen often mounted in jeeps and other smaller vehicles. Mast base MP-48 and two pieces of MP-57 are included together with 2 Phantom antennas. Besides these set contains also additional pieces, microphones, hand phones and all the mountings needed for assembly in any vehicle

## SCR 510

SCR-508

SCR - 506

Mounts for radios in M29 weasel. Some other examples can be seen here:

http://www.migproductionsforums.com/phpBB3/viewtopic.php?f=9&t=8947&start=90

Decals contain various placards to be used according to the reference pictures