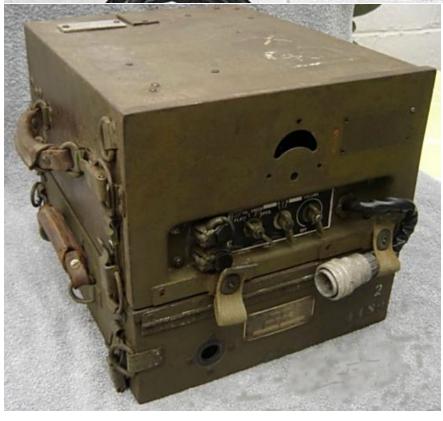

The kit contains small parts, keep it out of the reach of children. Glue and paints not included

Additional set of detailed US radios - not only to be used with our M29 weasel. Set contains Radio set SCR 508 installed and operated in combat vehicles such as tanks, or any other authorised vehicles, Radio set SCR 506 also used in tanks, amphibian trucks, personnel carriers, and other vehicles to provide continuous wave and voice communication from one vehicle to another or between these vehicles and airplanes or base station, and finally SCR 510 Radio set seen often mounted in jeeps and other smaller vehicles. Mast base MP-48 and two pieces of MP-57 are included together with 2 Phantom antennas. Besides these set contains also additional pieces, microphones, hand phones and all the mountings needed for assembly in any vehicle

## SCR 510

SCR-508

SCR - 506

Mounts for radios in M29 weasel. Some other examples can be seen here:

http://www.migproductionsforums.com/phpBB3/viewtopic.php?f=9&t=8947&start=90

Decals contain various placards to be used according to the reference pictures