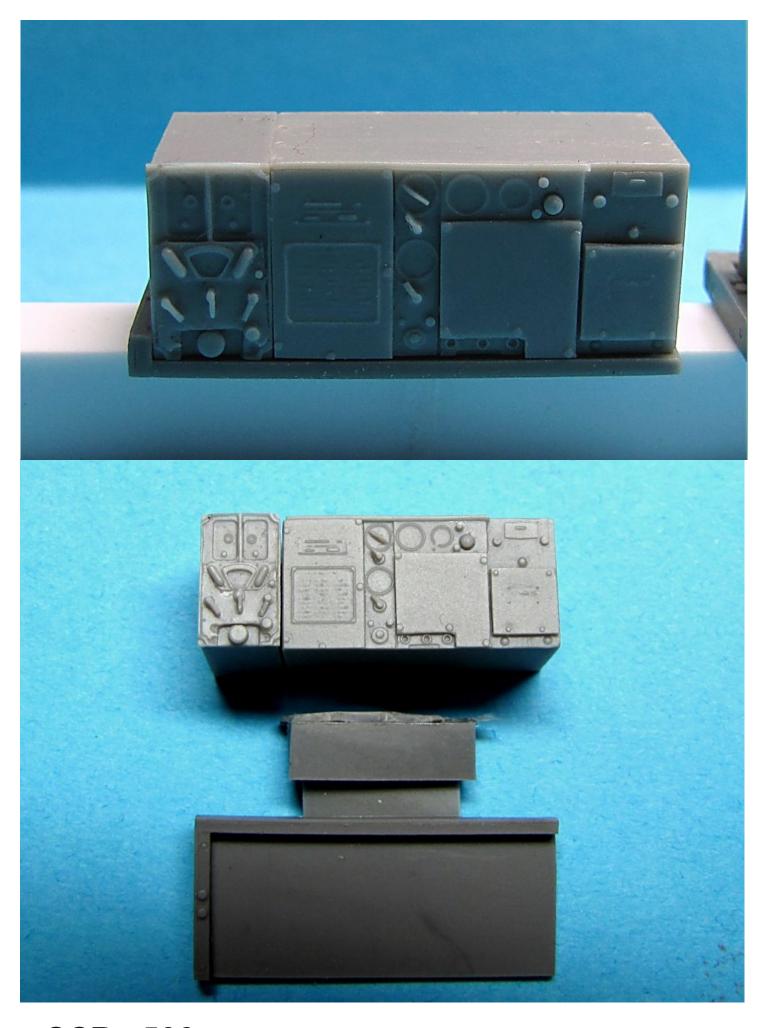

## contains 1 highly detailed and accurate set

SCR 506, SCR 508, SCR 510 radios + various antennas, accessories and mountings

20 resin parts

14 PE parts

wires needed for assembly + decals instructions and references on CD

The kit contains small parts, keep it out of the reach of children. Glue and paints not included

Additional set of detailed US radios - not only to be used with our M29 weasel. Set contains Radio set SCR 508 installed and operated in combat vehicles such as tanks, or any other authorised vehicles, Radio set SCR 506 also used in tanks, amphibian trucks, personnel carriers, and other vehicles to provide continuous wave and voice communication from one vehicle to another or between these vehicles and airplanes or base station, and finally SCR 510 Radio set seen often mounted in jeeps and other smaller vehicles. Mast base MP-48 and two pieces of MP-57 are included together with 2 Phantom antennas. Besides these set contains also additional pieces, microphones, hand phones and all the mountings needed for assembly in any vehicle