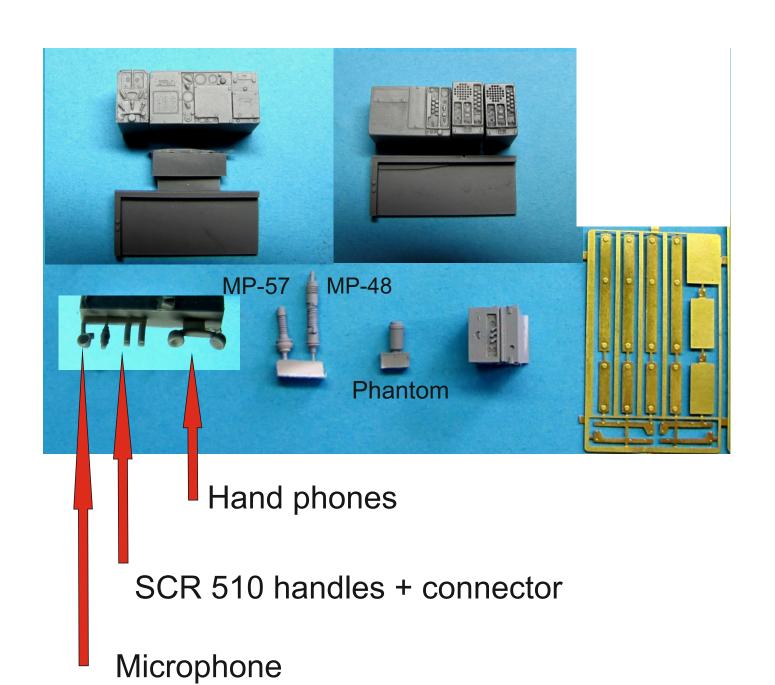

## contains 1 highly detailed and accurate set

SCR 506, SCR 508, SCR 510 radios + various antennas, accessories and mountings

20 resin parts

14 PE parts

wires needed for assembly + decals instructions and references on CD

The kit contains small parts, keep it out of the reach of children. Glue and paints not included

Additional set of detailed US radios - not only to be used with our M29 weasel. Set contains Radio set SCR 508 installed and operated in combat vehicles such as tanks, or any other authorised vehicles, Radio set SCR 506 also used in tanks, amphibian trucks, personnel carriers, and other vehicles to provide continuous wave and voice communication from one vehicle to another or between these vehicles and airplanes or base station, and finally SCR 510 Radio set seen often mounted in jeeps and other smaller vehicles. Mast base MP-48 and two pieces of MP-57 are included together with 2 Phantom antennas. Besides these set contains also additional pieces, microphones, hand phones and all the mountings needed for assembly in any vehicle