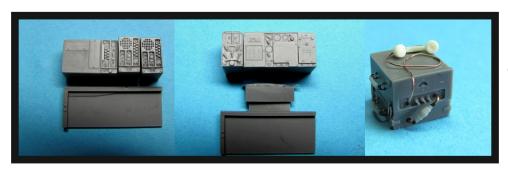

## contains 1 highly detailed and accurate set

SCR 506, SCR 508, SCR 510 radios + various antennas, accessories and mountings

20 resin parts

14 PE parts

wires needed for assembly + decals instructions and references on CD

The kit contains small parts, keep it out of the reach of children. Glue and paints not included

Additional set of detailed US radios - not only to be used with our M29 weasel. Set contains Radio set SCR 508 installed and operated in combat vehicles such as tanks, or any other authorised vehicles, Radio set SCR 506 also used in tanks, amphibian trucks, personnel carriers, and other vehicles to provide continuous wave and voice communication from one vehicle to another or between these vehicles and airplanes or base station, and finally SCR 510 Radio set seen often mounted in jeeps and other smaller vehicles. Mast base MP-48 and two pieces of MP-57 are included together with 2 Phantom antennas. Besides these set contains also additional pieces, microphones, hand phones and all the mountings needed for assembly in any vehicle