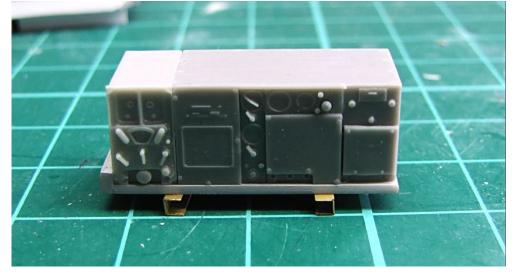

## contains 1 highly detailed and accurate set

SCR 506, SCR 508, SCR 510 radios + various antennas, accessories and mountings

20 resin parts

14 PE parts

wires needed for assembly + decals instructions and references on CD

The kit contains small parts, keep it out of the reach of children. Glue and paints not included

Additional set of detailed US radios - not only to be used with our M29 weasel. Set contains Radio set SCR 508 installed and operated in combat vehicles such as tanks, or any other authorised vehicles, Radio set SCR 506 also used in tanks, amphibian trucks, personnel carriers, and other vehicles to provide continuous wave and voice communication from one vehicle to another or between these vehicles and airplanes or base station, and finally SCR 510 Radio set seen often mounted in jeeps and other smaller vehicles. Mast base MP-48 and two pieces of MP-57 are included together with 2 Phantom antennas. Besides these set contains also additional pieces, microphones, hand phones and all the mountings needed for assembly in any vehicle