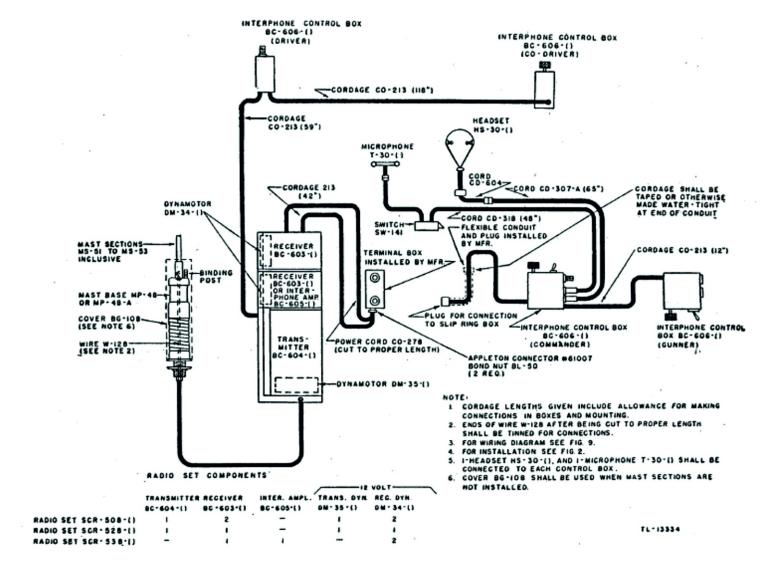

The kit contains small parts, keep it out of the reach of children. Glue and paints not included

Additional set of detailed US radios - not only to be used with our M29 weasel. Set contains Radio set SCR 508 installed and operated in combat vehicles such as tanks, or any other authorised vehicles, Radio set SCR 506 also used in tanks, amphibian trucks, personnel carriers, and other vehicles to provide continuous wave and voice communication from one vehicle to another or between these vehicles and airplanes or base station, and finally SCR 510 Radio set seen often mounted in jeeps and other smaller vehicles. Mast base MP-48 and two pieces of MP-57 are included together with 2 Phantom antennas. Besides these set contains also additional pieces, microphones, hand phones and all the mountings needed for assembly in any vehicle

## SCR 510

SCR-508

SCR - 506

Mounts for radios in M29 weasel. Some other examples can be seen here:

http://www.migproductionsforums.com/phpBB3/viewtopic.php?f=9&t=8947&start=90

Decals contain various placards to be used according to the reference pictures