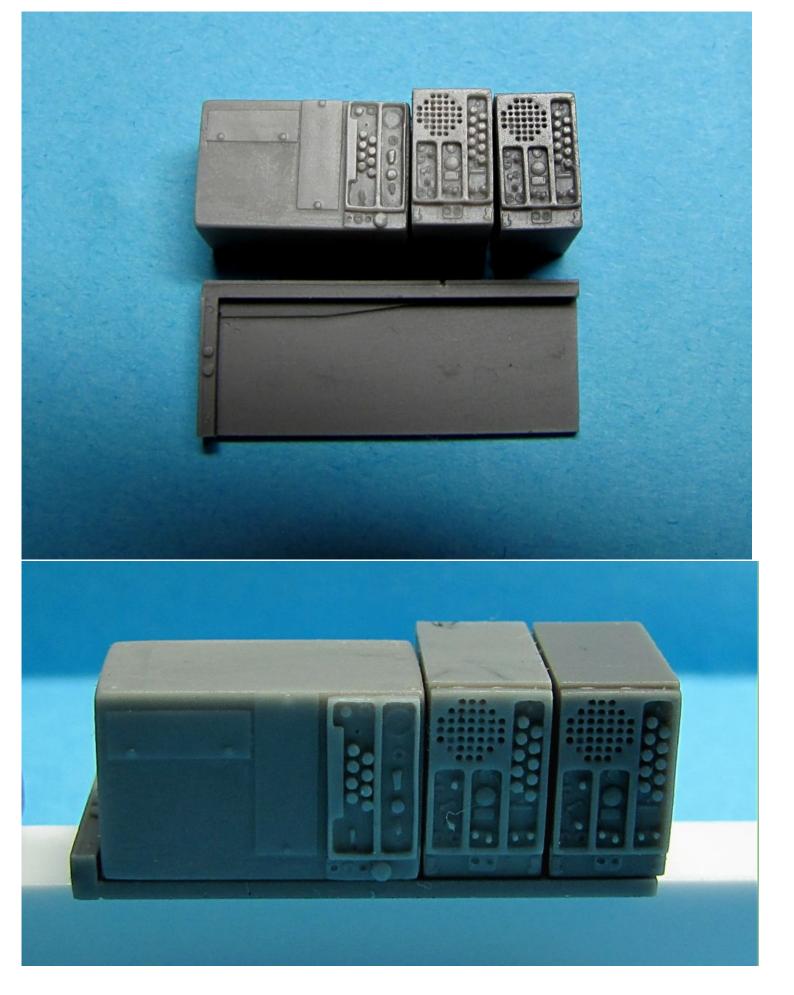

## contains 1 highly detailed and accurate set

SCR 506, SCR 508, SCR 510 radios + various antennas, accessories and mountings

20 resin parts

14 PE parts

wires needed for assembly + decals instructions and references on CD

The kit contains small parts, keep it out of the reach of children. Glue and paints not included

Additional set of detailed US radios - not only to be used with our M29 weasel. Set contains Radio set SCR 508 installed and operated in combat vehicles such as tanks, or any other authorised vehicles, Radio set SCR 506 also used in tanks, amphibian trucks, personnel carriers, and other vehicles to provide continuous wave and voice communication from one vehicle to another or between these vehicles and airplanes or base station, and finally SCR 510 Radio set seen often mounted in jeeps and other smaller vehicles. Mast base MP-48 and two pieces of MP-57 are included together with 2 Phantom antennas. Besides these set contains also additional pieces, microphones, hand phones and all the mountings needed for assembly in any vehicle

## SCR 510

SCR-508

SCR - 506

Mounts for radios in M29 weasel. Some other examples can be seen here:

http://www.migproductionsforums.com/phpBB3/viewtopic.php?f=9&t=8947&start=90

Decals contain various placards to be used according to the reference pictures